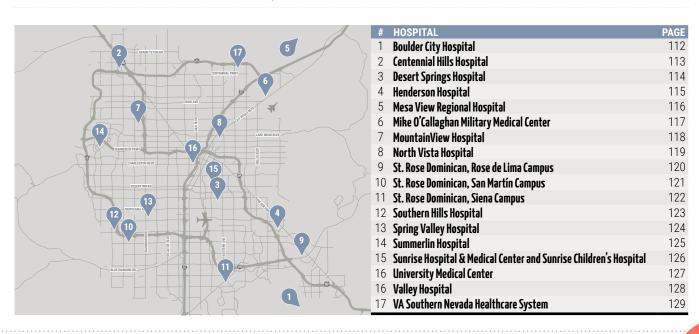

## Healthcare (

| Healthcare Overview                                                  | 108 |
|----------------------------------------------------------------------|-----|
| America's Health Rankings                                            | 108 |
| Specialty Hospitals                                                  | 109 |
| Southern Nevada Full-Service Hospitals                               | 111 |
| Boulder City Hospital                                                | 112 |
| Centennial Hills Hospital                                            | 113 |
| Desert Springs Hospital                                              | 114 |
| Henderson Hospital                                                   | 115 |
| Mesa View Regional Hospital                                          | 116 |
| Mike O'Callaghan Military Medical Center                             | 117 |
| MountainView Hospital                                                | 118 |
| North Vista Hospital                                                 | 119 |
| St. Rose Dominican, Rose de Lima Campus                              | 120 |
| St. Rose Dominican, San Martín Campus                                | 121 |
| St. Rose Dominican, Siena Campus                                     | 122 |
| Southern Hills Hospital                                              | 123 |
| Spring Valley Hospital                                               | 124 |
| Summerlin Hospital                                                   | 125 |
| Sunrise Hospital & Medical Center and<br>Sunrise Children's Hospital | 126 |
| University Medical Center                                            | 127 |
| Valley Hospital                                                      | 128 |
| VA Southern Nevada Healthcare System                                 | 129 |
| Skilled Nursing Facilities & Rehabilitation                          | 130 |
| Southern Nevada Dispensaries, Quick Cares,                           |     |
| Neighborhood Hospitals & Mobile Clinics                              | 132 |
| Las Vegas HEALS: A Perspective                                       | 136 |
| St. Rose Dominican Neighborhood Hospitals                            | 137 |

### Southern Nevada Full-Service Hospitals

Boulder City Hospital is available to provide compassionate and convenient outpatient services. The following out-patient services are available at Boulder City Hospital with an order from your physician:

# Southern Nevada Full-Service Hospitals