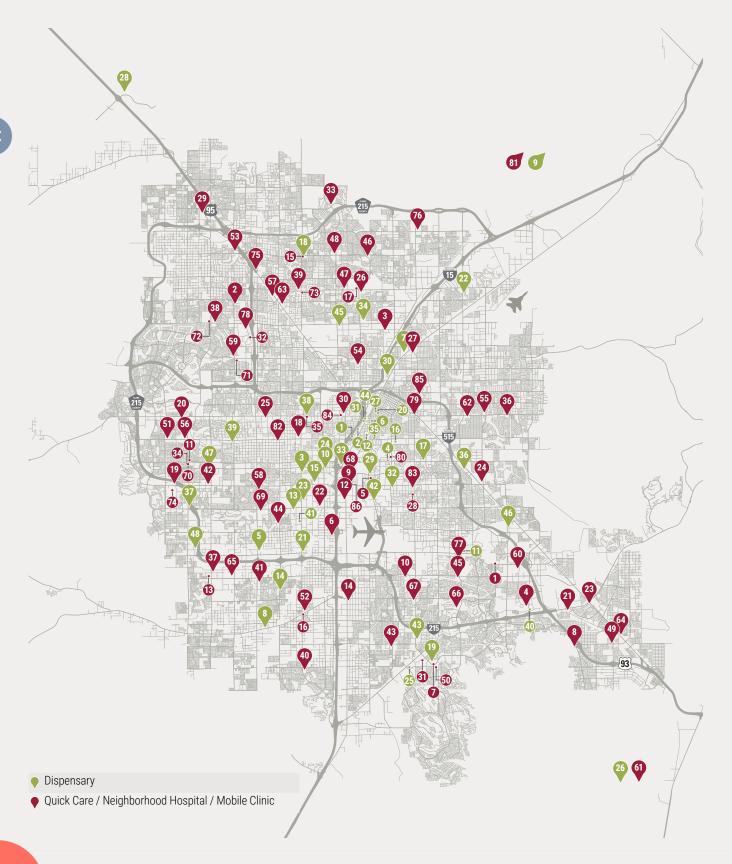

cess. As each nursing home is inspected under the new process, a summary of the findings and the full reports from the new inspection process will be available on Nursing Home Compare. However, for approximately one year, the findings from the new inspections won't be used to calculate each nursing home's star rating. Instead, ratings will be calculated using results from surveys that occurred before November 28, 2017. Therefore, the ratings may not reflect the most recent assessment of compliance and quality that exists in a given facility. Results from inspections done under the old process will also continue to be available on Nursing Home Compare. For local calls in the Las Vegas area, dial (702).

### Southern Nevada Dispensaries, Quick Cares, Neighborhood Hospitals & Mobile Clinics



| #    | FACILITY                           | ADDRESS                                                         | CITY                   | PHONE          |
|------|------------------------------------|-----------------------------------------------------------------|------------------------|----------------|
| SOUT | HERN NEVADA DISPENSARIES           |                                                                 |                        |                |
| 1    | Acres Cannabis                     | 2320 Western Ave.                                               | Las Vegas              | 399-4200       |
| 2    | Blackjack Collective               | 1860 Western Ave.                                               | Las Vegas              | 545-0026       |
| 3    | Blum Las Vegas