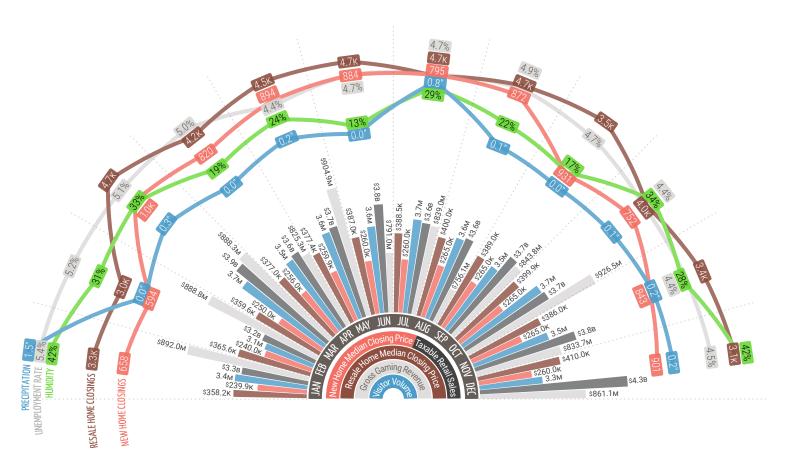

### Healthcare Overview

### America's Health Rankings

|                                               | COLO     | RADO        | UT        | AH        | CALIF    | ORNIA    | ARIZ      | ONA       | TEX       | (AS       | NEV       | ADA       |
|-----------------------------------------------|----------|-------------|-----------|-----------|----------|----------|-----------|-----------|-----------|-----------|-----------|-----------|
|                                               | 2017     | 2018        | 2017      | 2018      | 2017     | 2018     | 2017      | 2018      | 2017      | 2018      | 2017      | 2018      |
| OVERALL STATE RANK                            | 7        | 8           | 4         | 5         | 17       | 12       | 31        | 30        | 34        | 37        | 37        | 36        |
| CANCER DEATHS                                 |          |             |           |           |          |          |           |           |           |           |           |           |
| Rank                                          | 2        | 3           | 1         | 1         | 5        | 7        | 6         | 4         | 11        | 11        | 23        | 22        |
| Deaths per 100,000 Population                 | 160.9    | 162.3       | 150.5     | 150.4     | 169.3    | 169.2    | 169.6     | 168.4     | 180.9     | 180.5     | 189.7     | 190.1     |
| CARDIOVASCULAR DEATHS                         |          |             |           |           |          |          |           |           |           |           |           |           |
| Rank                                          | 2        | 2           | 17        | 19        | 15       | 14       | 5         | 5         | 34        | 34        | 40        | 41        |
| Deaths per 100,000 Population                 | 203.0    | 207.4       | 231.8     | 236.1     | 230.4    | 231.1    | 214.4     | 217.4     | 261.1     | 264.2     | 285.0     | 294.2     |
| DIABETES                                      |          |             |           |           |          |          |           |           |           |           |           |           |
| Rank                                          | 1        | 2           | 2         | 1         | 22       | 23       | 29        | 19        | 33        | 41        | 31        | 19        |
| Percentage of Adults                          | 6.6%     | 7.4%        | 7.2%      | 7.1%      | 10.2%    | 10.5%    | 10.8%     | 10.4%     | 11.2%     | 11.9%     | 11.1%     | 10.4%     |
| DRUG DEATHS                                   |          |             |           |           |          |          |           |           |           |           |           |           |
| Rank                                          | 28       | 22          | 44        | 40        | 10       | 8        | 37        | 31        | 5         | 5         | 42        | 36        |
| Deaths Per 100,000 Population                 | 16.0     | 16.2        | 22.9      | 22.9      | 11.8     | 11.9     | 19.0      | 19.5      | 9.7       | 10.0      | 20.8      | 21.0      |
| EXCESSIVE DRINKING                            |          |             |           |           | 01       | 07       |           | 10        |           |           |           |           |
| Rank                                          | 42       | 39<br>20.5% | 3         | 10.000    | 21       | 27       | 17.00     | 12        | 32        | 30        | 20        | 29        |
| Percentage of Adults                          | 20.6%    | 20.5%       | 13.4%     | 12.2%     | 17.8%    | 19.2%    | 17.3%     | 16.7%     | 19.4%     | 19.5%     | 17.6%     | 19.3%     |
| INFANT MORTALITY                              |          |             | 10        | 10        |          |          | 00        | 1.5       | 00        | 10        | 10        | 17        |
| Rank                                          | 8<br>4.7 | 8<br>4.7    | 10<br>5.0 | 13<br>5.2 | 2<br>4.4 | 4.3      | 23<br>5.8 | 15<br>5.4 | 23<br>5.8 | 19<br>5.7 | 18<br>5.3 | 17<br>5.5 |
| Deaths Per 1,000 Live Births LOW BIRTH WEIGHT | 4.7      | 4./         | 5.0       | 5.2       | 4.4      | 4.3      | 5.8       | 5.4       | 5.8       | 5.7       | 5.3       | 5.5       |
| Rank                                          | 40       | 40          | 14        | 15        | 10       | 7        | 17        | 16        | 28        | 28        | 32        | 30        |
| Percentage of live births                     | 9.0%     | 9.0%        | 7.0%      | 7.2%      | 6.8%     | 6.8%     | 7.2%      | 7.3%      | 8.2%      | 8.4%      | 8.5%      | 8.5%      |
| OBESITY                                       | 7.0%     | 7.070       | 7.070     | 7.270     | 0.0 %    | 0.070    | 7.270     | 7.0%      | 0.270     | 0.470     | 0.0%      | 0.070     |
| Rank                                          | 1        | 1           | 5         | 4         | 4        | 3        | 21        | 21        | 43        | 37        | 8         | 8         |
| Percentage of Adults                          | 22.3%    | 22.6%       | 25.3%     | 25.2%     | 25.0%    | 25.1%    | 29.0%     | 29.5%     | 33.6%     |           | 25.8%     | 26.7%     |
| PHYSICAL INACTIVITY                           |          |             |           |           |          |          |           |           |           |           |           |           |
| Rank                                          | 2        | 2           | 1         | 5         | 15       | 3        | 23        | 21        | 34        | 46        | 32        | 33        |
| Percentage of Adults                          | 15.8%    | 19.5%       | 15.7%     | 21.1%     | 20.5%    | 20.0%    | 23.1%     | 25.1%     | 25.2%     |           | 24.7%     | 28.0%     |
| PREMATURE DEATH                               |          |             |           |           |          |          |           |           |           |           |           |           |
| Rank                                          | 9        | 9           | 12        | 14        | 2        | 2        | 25        | 26        | 23        | 22        | 30        | 30        |
| Yrs Lost Before Age 75 Per 100,000 Population | 6,113    | 6,352       | 6,399     | 6,565     | 5,647    | 5,734    | 7,246     | 7,502     | 7,175     | 7,199     | 7,729     | 7,899     |
| PREVENTABLE HOSPITALIZATIONS                  |          |             |           |           |          |          |           |           |           |           |           |           |
| Rank                                          | 3        | 3           | 2         | 2         | 9        | 9        | 8         | 8         | 34        | 34        | 14        | 14        |
| Discharges Per 1,000 Medicare Enrollees       | 31.2     | 31.2        | 27.9      | 27.9      | 36.2     | 36.2     | 36.1      | 36.1      | 53.2      | 53.2      | 42.2      | 42.2      |
| PRIMARY CARE PHYSICIANS                       |          |             |           |           |          |          |           |           |           |           |           |           |
| Rank                                          | 26       | 27          | 49        | 49        | 29       | 30       | 37        | 38        | 45        | 45        | 46        | 48        |
| # Per 100,000 Population                      | 139.9    | 141.3       | 99.8      | 99.2      | 135.1    | 138.3    | 126.0     | 126.1     | 112.9     | 113.2     | 107.9     | 107.6     |
| PUBLIC HEALTH FUNDING                         |          |             |           |           |          |          |           |           |           |           |           |           |
| Rank                                          | 19       | 20          | 30        | 32        |          | 16       | 47        | 49        | 38        | 38        | 50        | 50        |
| Dollars Per Person                            | \$97.00  | \$98.00     | \$77.00   | \$77.00   | \$103.00 | \$108.00 | \$50.00   | \$50.00   | \$67.00   | \$65.00   | \$41.00   | \$43.00   |
| SMOKING                                       | 47       | 10          |           |           |          |          | 4.0       | 1.0       | 10        | 47        | 00        | 00        |
| Rank                                          | 17       | 12          | 1         | 1         | 11.00/   |          | 13        | 16        | 10        | 17        | 20        | 32        |
| Percentage of Adults                          | 15.6%    | 14.6%       | 8.8%      | 8.9%      | 11.0%    | 11.3%    | 14.7%     | 15.6%     | 14.3%     | 15.7%     | 16.5%     | 17.6%     |
| UNINSURED¹                                    | 00       | 00          | 0.4       | 20        | 00       | 01       | 20        | 20        | Ε0.       | Γ0        | 1.4       | 40        |
| Rank                                          | 22       | 23          | 34        | 33        | 23       | 21       | 38        | 39        | 50        | 50        | 11 00/    | 43        |
| Percentage of Population                      | 7.8%     | 7.5%        | 9.7%      | 9.0%      | 8.0%     | 7.3%     | 10.4%     | 10.1%     | 16.9%     | 17.0%     | 11.9%     | 11.3%     |

**Source:** United Health Foundation's America's Health Rankings, 2018. **Note:** States are ranked 1 to 50, where 1 is best and 50 is worst. "Uninsured" was formerly labeled "Lack of Health Insurance". For more information, see americashealthrankings.org.