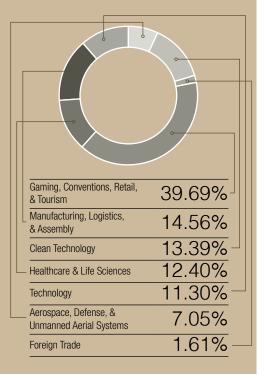

ent by place of work. It does not necessarily coincide with labor force concept. Includes multiple jobholders.



PHOTO – MMC Contractors is an employee-owned company located at 7040 Redwood St. and specializes in large, complex mechanical projects, with a comprehensive offering of pre-construction and construction services.

Please rank the following regions according to how good they are at creating jobs. 1 is the best at creating jobs; 5 is the worst.

- 1 Denver (2.78 average rank)
- 2 Phoenix (2.86)
- 3 Southern Nevada (2.92)
- 4 Salt Lake City (3.22)
- 5 Southern California (3.22)

Below is a list of job types that are important to the local economy. Please select the one that you believe is most important to creating jobs and improving the economy of Southern Nevada in the future.



Source: LVGEA

### **Manufacturing Employment in Clark County**

| INDUSTRY                                      | NAICS*  | NUMBER OF ESTABLISHMENTS | AVERAGE EMPLOYMENT | TOTAL WAGES   |
|-----------------------------------------------|---------|--------------------------|--------------------|---------------|
| Food Manufacturing                            | 311     | 143                      | 3,146              | \$27,681,529  |
| Beverage & Tobacco Product Manufacturing      | 312     | 11                       | 141                | \$1,303,127   |
| Textile Product Mills                         | 314     | 37                       | 339                | \$3,020,582   |
| Apparel Manufacturing                         | 315     | 11                       | 36                 | \$242