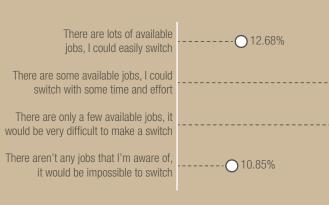

Below is a list of job types that are important to the local economy. Please select the one that you believe is most important to creating jobs and improving the economy of Southern Nevada in the future.