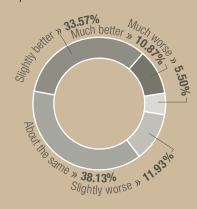

Source: State of Nevada Department of Employment, Training & Rehabilitation, Q3 2014. Note: \*North American Industry Classification System.

Please rank the following regions according to how you feel they are to live in. 1 are the best to live in; 5 is the worst.

- Southern Nevada (2.63 average rank)
- Denver (2.78)
- Phoenix (3.10)
- Salt Lake City (3.21)
- Southern California (3.29)

Please select from the list below the option that best describes how you feel about future job opportunities for your children in southern Nevada: