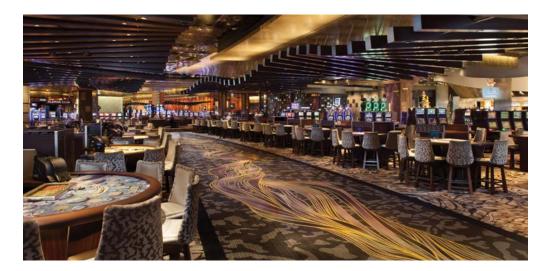

## largest gaming/resort employers

**PHOTO** – Aria Resort & Casino features more than 150,000 square feet of gaming: 145 table games, 1,940 slot machines and a Race & Sports Book (Photo courtesy MGM Resorts International®).