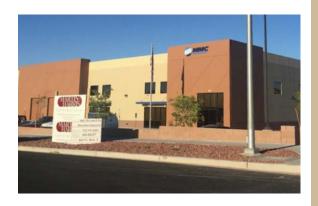

PHOTO – MMC Contractors is an employee-owned company located at 7040 Redwood St. and specializes in large, complex mechanical projects, with a comprehensive offering of pre-construction and construction services.