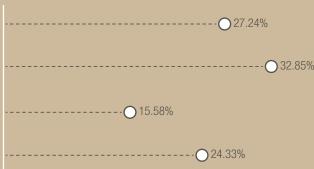

Please rank the following regions according to how good they are at creating jobs. 1 is the best at creating jobs; 5 is the worst.

- 1 Denver (2.78 average rank)
- 2 Phoenix (2.86)
- 3 Southern Nevada (2.92)
- 4 Salt Lake City (3.22)
- 5 Southern California (3.22)