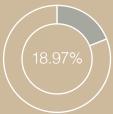

Please rank the following regions according to how good they are at creating jobs. 1 is the best at creating jobs; 5 is the worst.

- 1 Denver (2.78 average rank)
- 2 Phoenix (2.86)
- 3 Southern Nevada (2.92)
- 4 Salt Lake City (3.22)
- 5 Southern California (3.22)